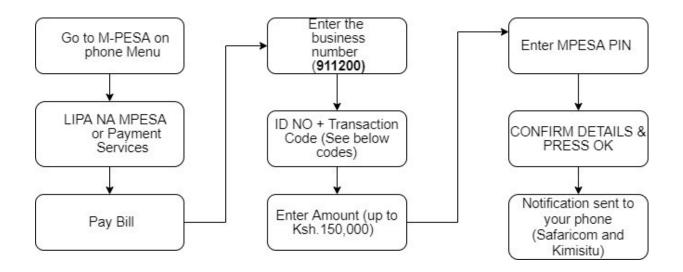

### PROCEDURE OF PAYMENTS THROUGH M-PESA

#### Examples on making payments:

| If amount to pay is Kes.3,000.                                         | Account Number and Code                                                                                                         |
|------------------------------------------------------------------------|---------------------------------------------------------------------------------------------------------------------------------|
| You pay Kes.3033 (Kes.3000 for<br>Deposit & M-pesa charges of Kes.33). | Account no is XXXXXNDL where XXXXX is the member's <b>ID NO</b> and <b>NDL</b> is the product code for normal development loan. |